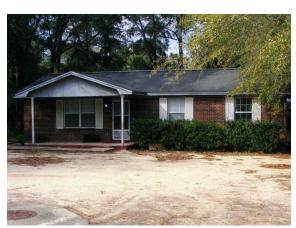

|
| What is the condition and approx. age of roof?: Yes □No □ If yes, Where?                                            |
| n/a                                                                                                                 |
| Is this home boarded?: Yes No If yes, Where?                                                                        |
| n/a                                                                                                                 |

## Digital Photo Addendum 455 Blakely

Crestview, FL. 32526





Front

Front- roof remains





Front- right side

Front- left side (adjacent property for sale)





Adjacent Realtor info

Front- drive





Street view Map

## **Comparable Properties**



398 E Field St





160 S Brett St



564 E Robinson