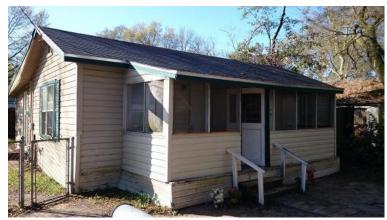

|
| What is the condition and approx. age of roof?: Yes □No □ If yes, Where?                                            |
| n/a                                                                                                                 |
| Is this home boarded?: Yes No If yes, Where?                                                                        |
| n/a                                                                                                                 |

## Digital Photo Addendum 455 Blakely

Crestview, FL. 32526





Front

Front- roof remains





Front- right side

Front- left side (adjacent property for sale)





Adjacent Realtor info

Front- drive





Street view Map

## **Comparable Properties**



398 E Field St





160 S Brett St



564 E Robinson