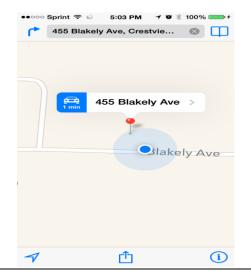

|
| What is the condition and approx. age of roof?: Yes □No □ If yes, Where?                                            |
| n/a                                                                                                                 |
| Is this home boarded?: Yes No If yes, Where?                                                                        |
| n/a                                                                                                                 |

## Digital Photo Addendum 455 Blakely

Crestview, FL. 32526





Front

Front- roof remains





Front- right side

Front- left side (adjacent property for sale)





Adjacent Realtor info

Front- drive





Street view Map

## **Comparable Properties**



398 E Field St





160 S Brett St



564 E Robinson